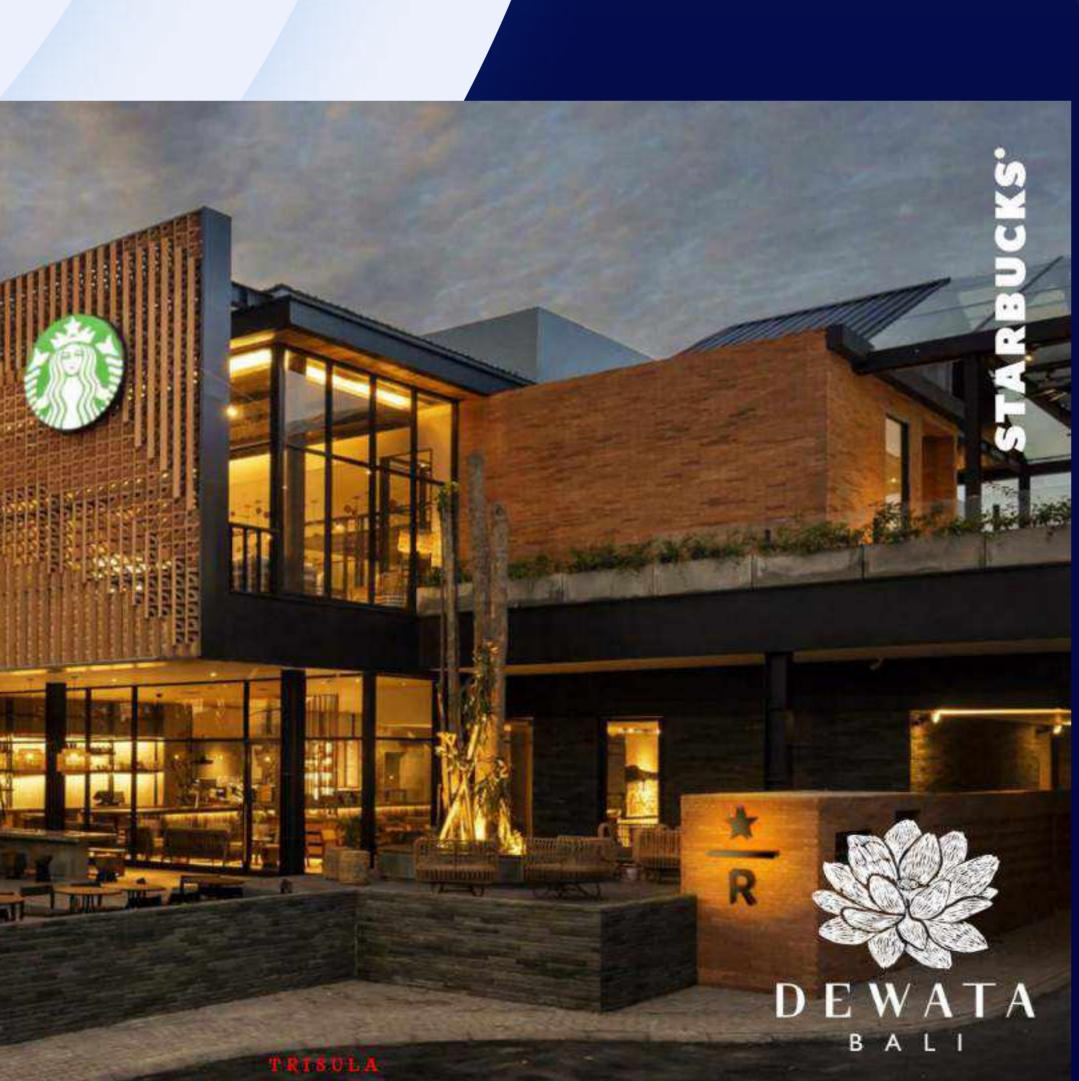

### STARBUCKS RESERVE DEWATA

Jl. Sunset Road No.77, Seminyak, Kuta, Kabupaten Badung, Bali 80361

Acting creative lead for the concept of the biggest Starbucks Reserve in Southeast Asia, Starbucks Dewata.