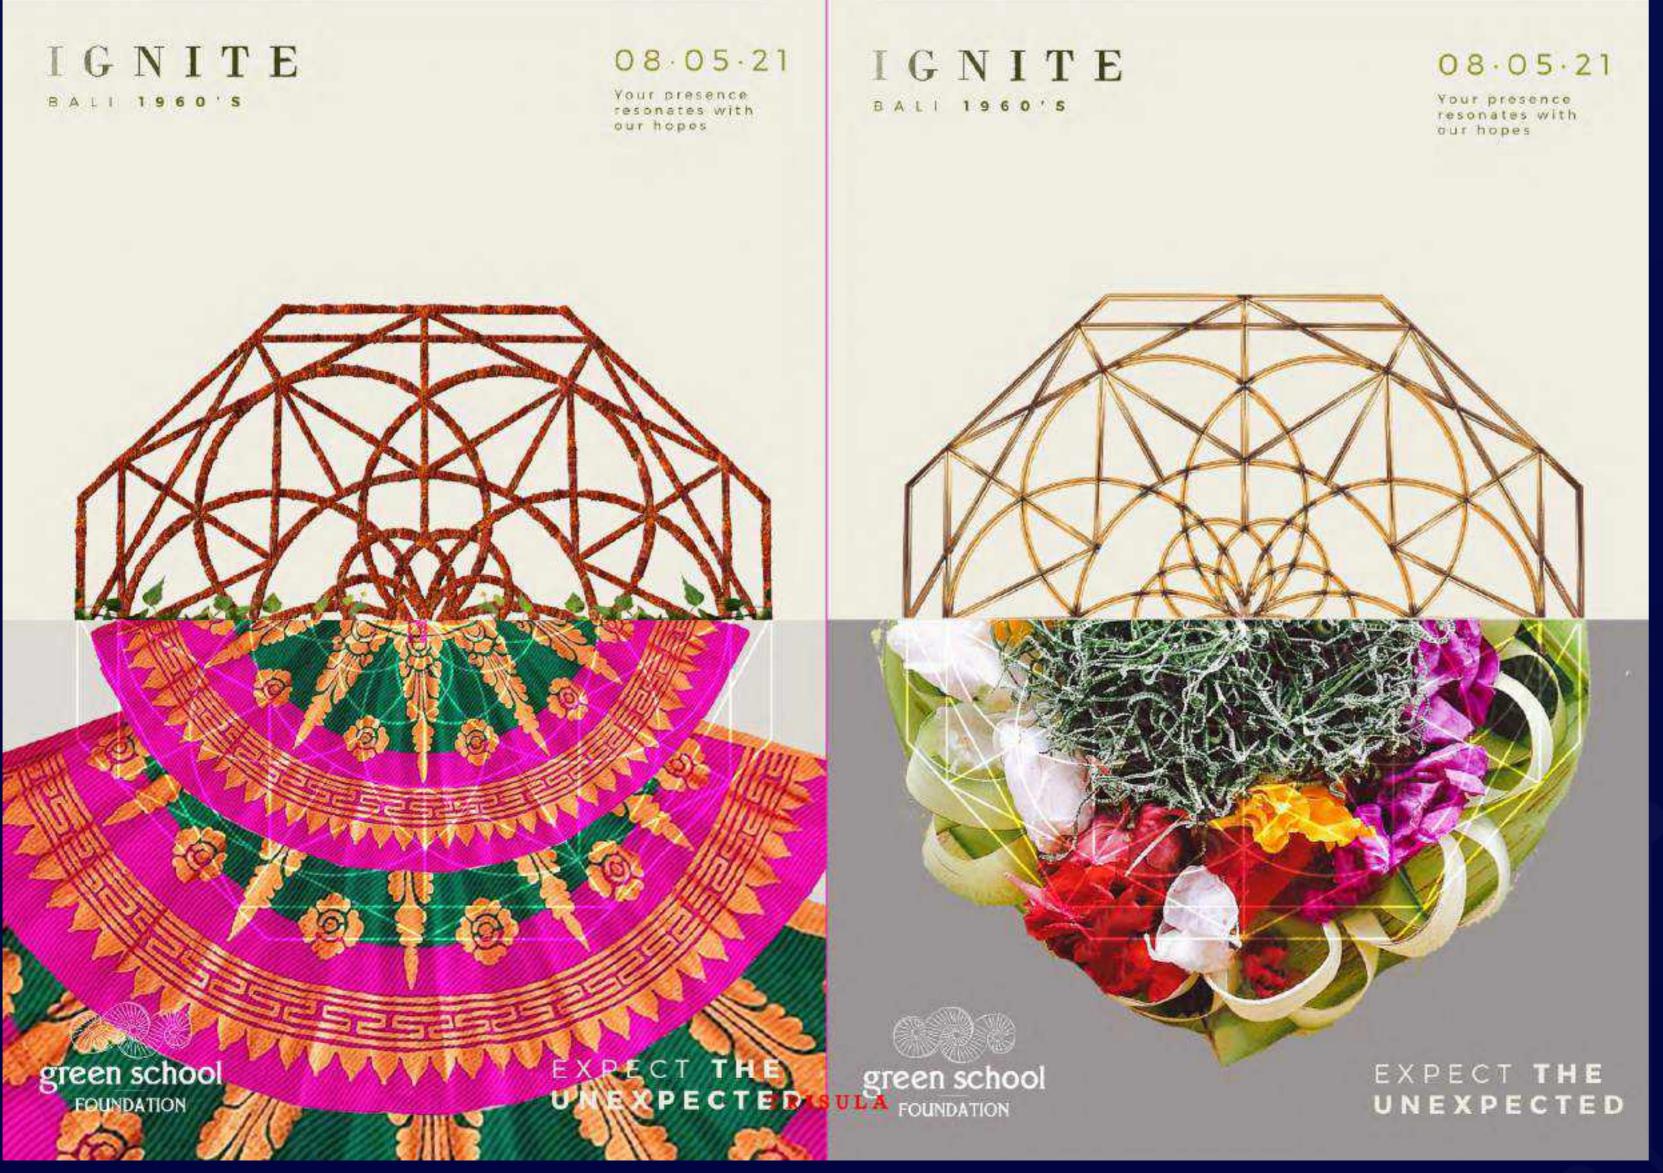

### IGNITE

Green School Foundation helding their annual event "IGNITE", a gala style evening with authentic Balinese touch to gather like-minded partners who believe in transforming education and sustainability as much as they are.

BRANDING & IDENTITY, COMMUNICATION STRATEGY, VISUAL STRATEGY,

### IGNITE BALI 1960'S

08.05.21 Your presence resonates with our hopes

IGNITE BALI 1960'S