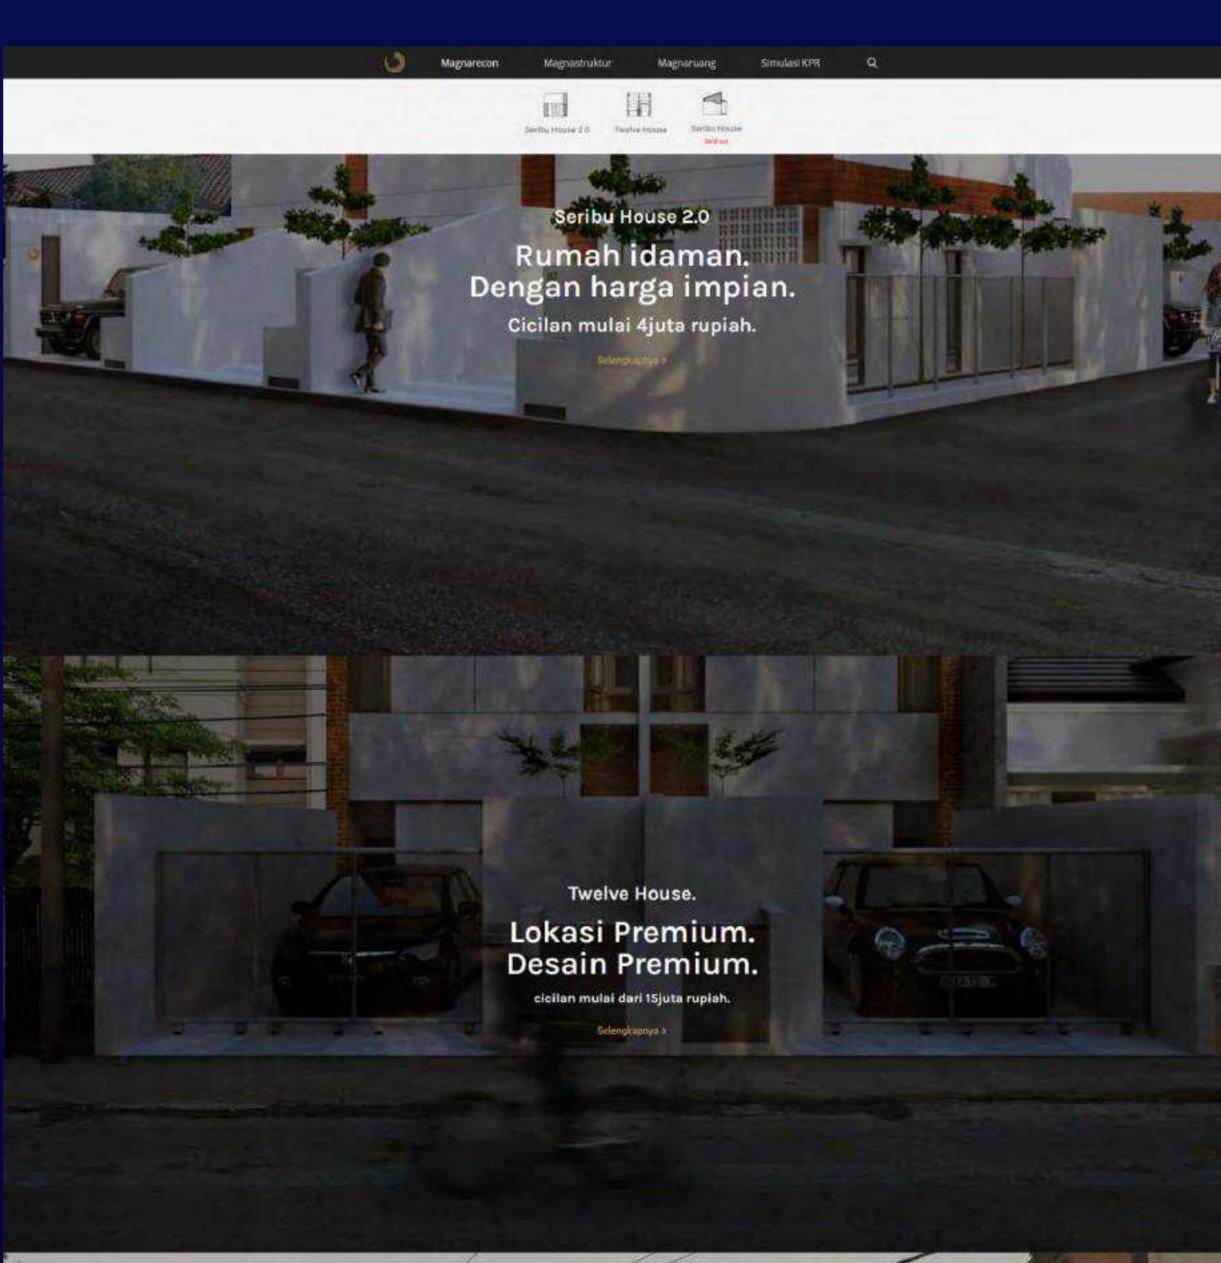

Rumah Kos Konsumen : Ary Lokasi ; Jatinangor, Jawa Barat Proses : Moodboard, Preliminary Design, Gambar Detail (DED) Status : Sedang dikerjakan

Seribu House 2.0 Lokasi : Bojong Sari, Kota Depok Stasiun terdekat Citayam Fasad : Keramik motif kayu Pondasi : Batu Kali Atap : Rangka Baja dan Spandek Plafon : Gypsum Lantai : Keramik Dinding : Bata ringan, Plester aci Pintu dan Jendela : Alumuniun dan Multipleks HPL

Sielengkapnya >

Bangun dan Desain Magnastriktur Magmanuang

Twelve House Lokasi : Rawa Belong, Jakarta Barat Stasiun terdokat : Palmerah Fasad : Bata ekspos dan acian (industrial) Pondasi : Batu Kali dan Tapak Atap : Rangka Baja dan Spandek Berpasir Plafon : Gypsum Lantai : Granit Tife Dinding : Bata ringan, Plester aci. Pintu dan Jendela : Alumunium, Solid kayu (Utama), dan Multipleks HPL. Snlengiaphya 7