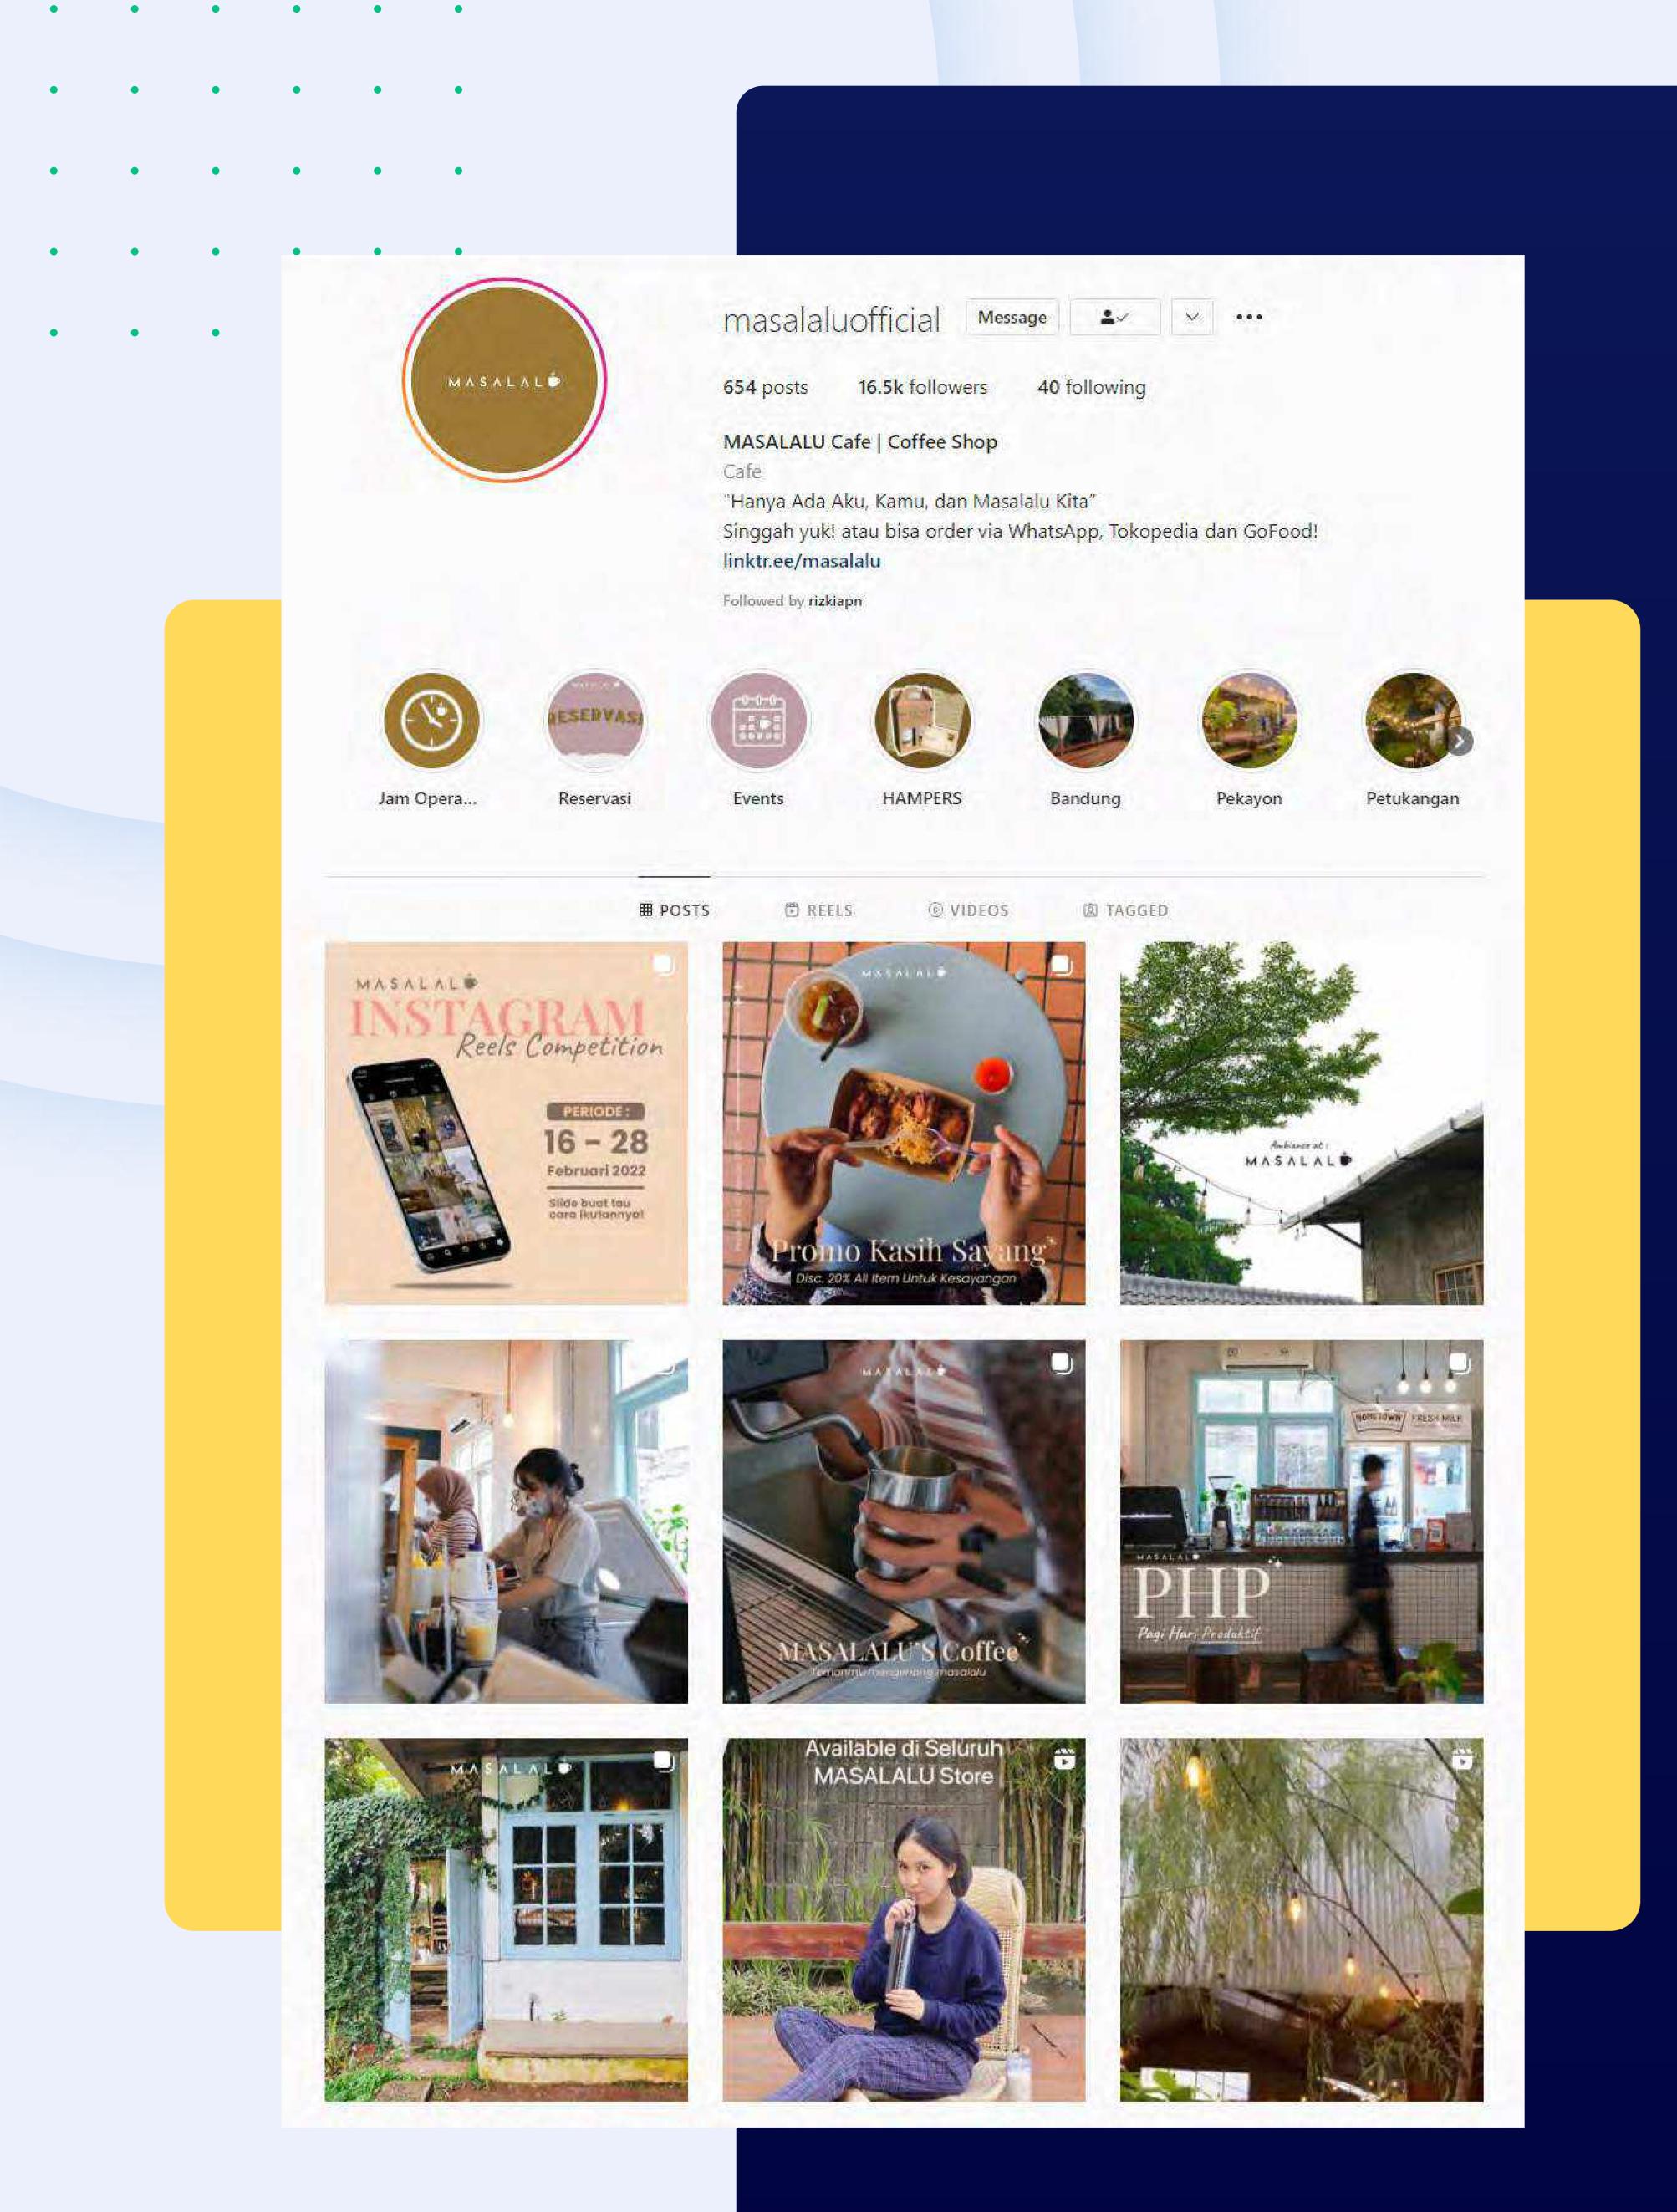

### **\$\$** MASALMU

MASALALU is a coffee shop brand which has 6 stores in Jakarta, Bekasi and Bandung. To boost their branding and marketing, we help them create a marketing blueprint. We also hand hold them in executing it. Making them not only survive the pandemic but also striving in it.

Commercial plan and execution

Branding package

Going online

### CREATED 150 contents

On Social Media

OPENED 3 stores

During Pandemic

In Reaching More Audience

MASALAL 🕏

**Chicken Mushroom** 

Hakanan Rp 40.000