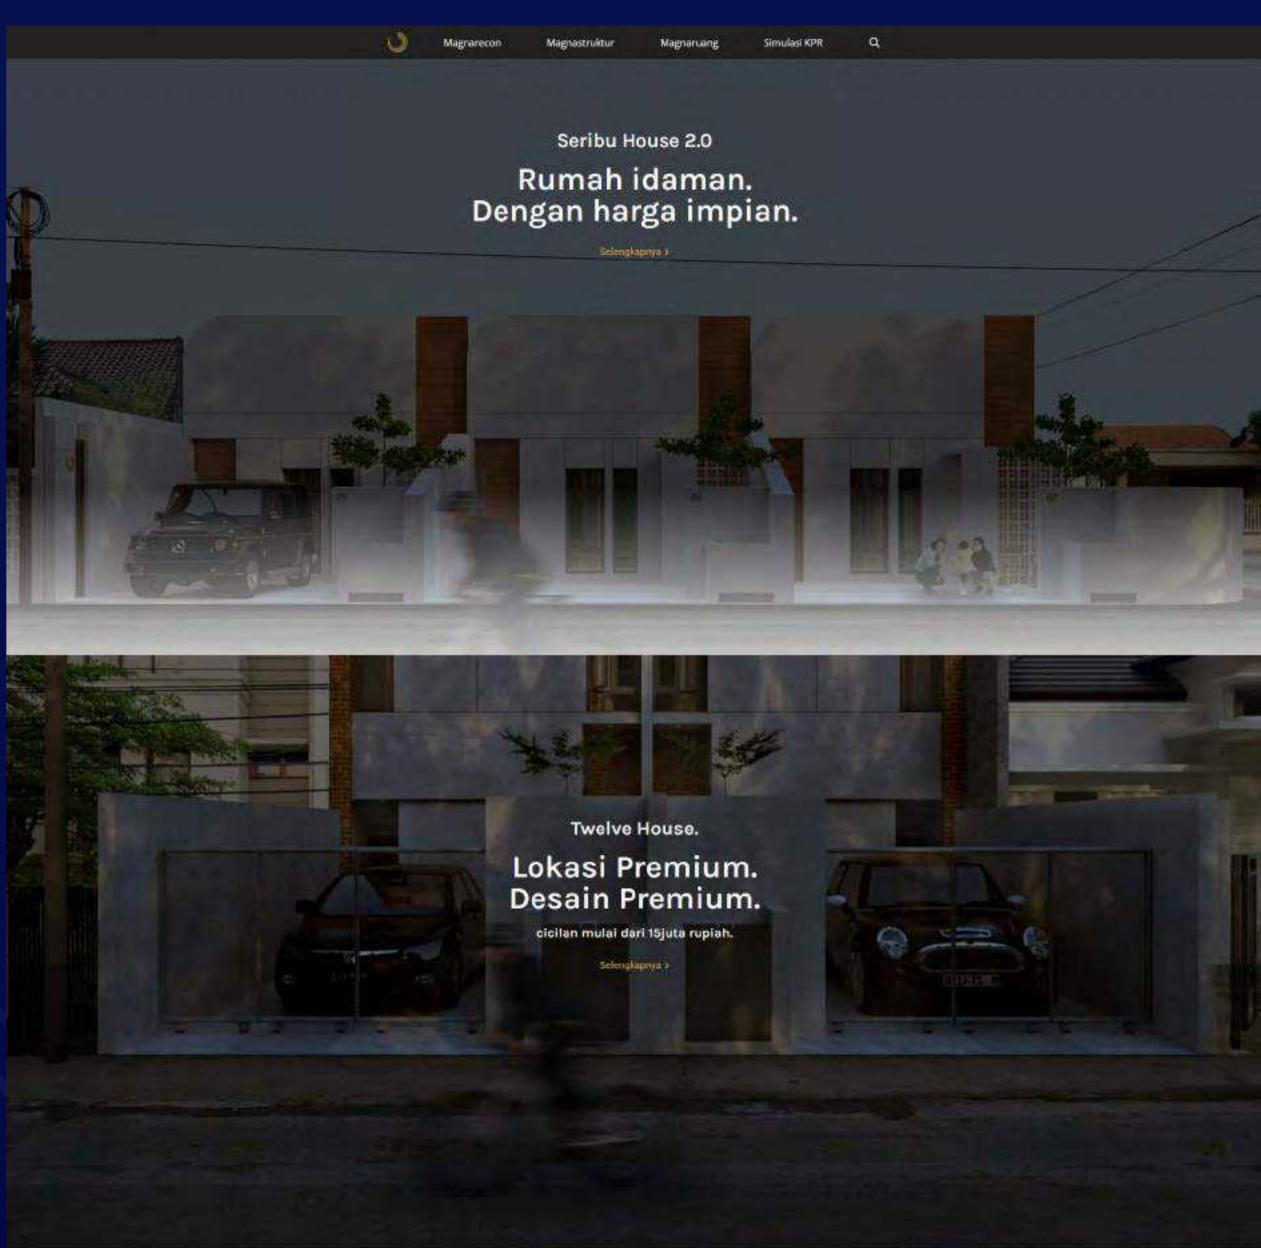

Rumah Kos Konsumen : Ary Lokasi ; Jatinangor, Jawa Barat Proses : Moodboard, Preliminary Design, Gambar Detail (DED) Status : Sedang dikerjakan

Seribu House 2.0 Lokasi : Bojong Sari, Kota Depok Stasiun terdekat Citayam Fasad : Keramik motif kayu Pondasi : Batu Kali Atap : Rangka Baja dan Spandek Plafon : Gypsum Lantai : Keramik Dinding : Bata ringan, Plester aci Pintu dan Jendela : Alumuniun dan Multipleks HPL

Sielengkapnya >

Bangun dan Desain Magnastriktur Magmanuang

Twelve House Lokasi : Rawa Belong, Jakarta Barat Stasiun terdokat : Palmerah Fasad : Bata ekspos dan acian (industrial) Pondasi : Batu Kali dan Tapak Atap : Rangka Baja dan Spandek Berpasir Plafon : Gypsum Lantai : Granit Tife Dinding : Bata ringan, Plester aci. Pintu dan Jendela : Alumunium, Solid kayu (Utama), dan Multipleks HPL. Snlengiaphya 7