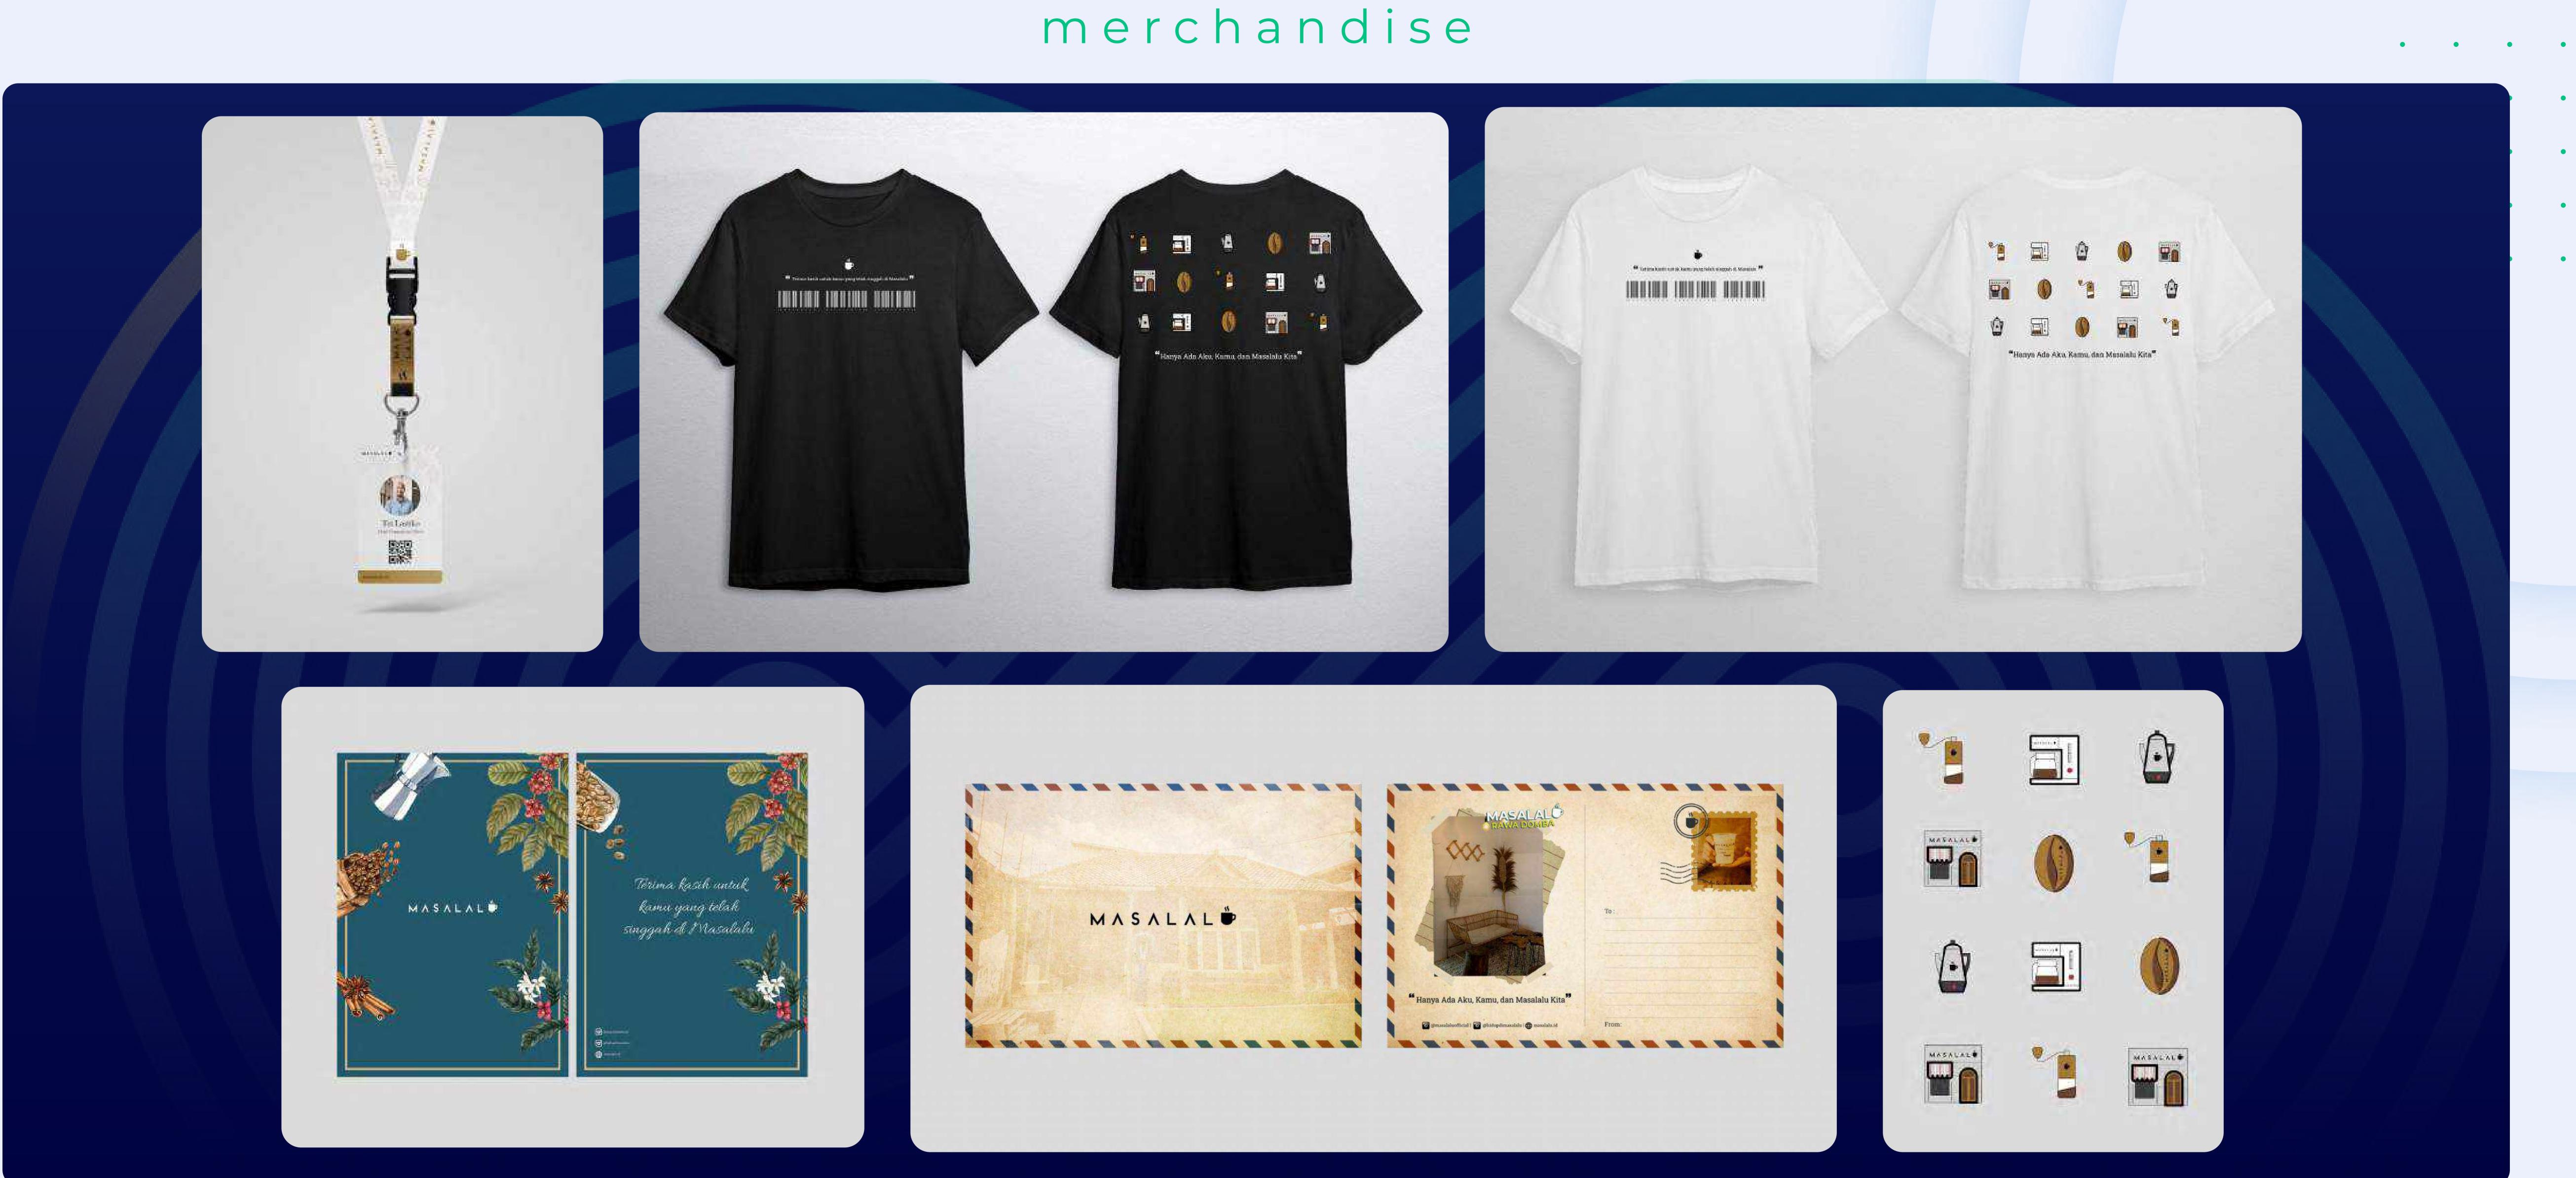

### Universitas Mercu Buana

Universitas Mercu Buana is a top 5 Private University in Jakarta & top 10 in Indonesia that organizes "Tridharma Perguruan Tinggi" namely education, research, and community service. Since December 2016 Universitas Mercu Buana has obtained Higher Education Institution Accreditation (AIPT) with a rating of "A" from Badan Akreditasi Nasional Perguruan Tinggi (BAN-PT). We proudly help them in redefining their marketing approach. From redesigning the online presence to supporting them in acquiring new students.

### MASALAL Š merchandise

• • • •

• • • •

• • • • • •

- SET UP

From B2G, B2B and B2C, Magnarecon has used our service in actually getting more clients. Utilizing the greatness of the algorithm, we acquired the buyer 100% via Facebook Ads for their commercial houses.

Website Development

Instagram Content

Paid Advertising

3 accounts For Online Presence

"The team at SAB really understands our business and have been a pleasure to work with. The process of creating a new brand through initial consultations, design, development, focus group discussions, testing and delivery was managed with professionalism and passion. Our website is crucial to our business and the end result by SAB is stunning. The process was responsive and engaging and a beautiful design was delivered in a timely manner with excellent communication and suggestions throughout. Best."