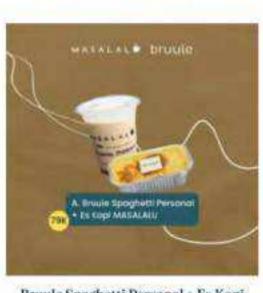

Menampilkan semua 15 hasil

Bruule Spaghetti Personal + 2 Es Kopi MASALALU + 1 CEMILAN Cepuluh PPKM Rp 130.000

Es Kopi Vanilla Minuman Rp 24.000

Tempatnya cukup luas, ada yang Indoor, outdoor terus ada yg di lantai atasnya juga. Untuk hargamakanan minumannya bervariatif dan cukup bersaing dengn tempat kopi yg lain. Untuk segi rasa kopinya enak apalagi menu signaturenya "kopi masalalu". Yuk cobain -Teuka Hashalah, Local Builde

> Brunle Spaghetti Personal + 2 Es Kopi MASALALU PPKM Rp 100,000

Minuman Rp 24.000

Bruule Spaghetti Personal + Es Kopi MASALALU PPKM Rp 79.000

Minuman Rp 26.000

website

www.masalalu.id

BERANDA TENTANG AKU KONTAK AKU KABAR DARIKU