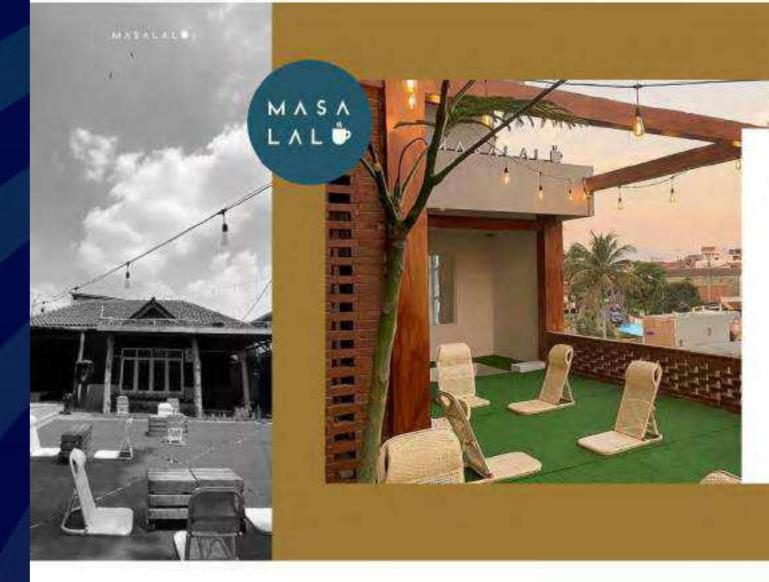

### **\$\$** MASALMU

MASALALU is a coffee shop brand which has 6 stores in Jakarta, Bekasi and Bandung. To boost their branding and marketing, we help them create a marketing blueprint. We also hand hold them in executing it. Making them not only survive the pandemic but also striving in it.

### CREATED 150 contents

On Social Media

OPENED 3 stores

During Pandemic

In Reaching More Audience

MASALAL 🕏

**Chicken Mushroom** 

Hakanan Rp 40.000