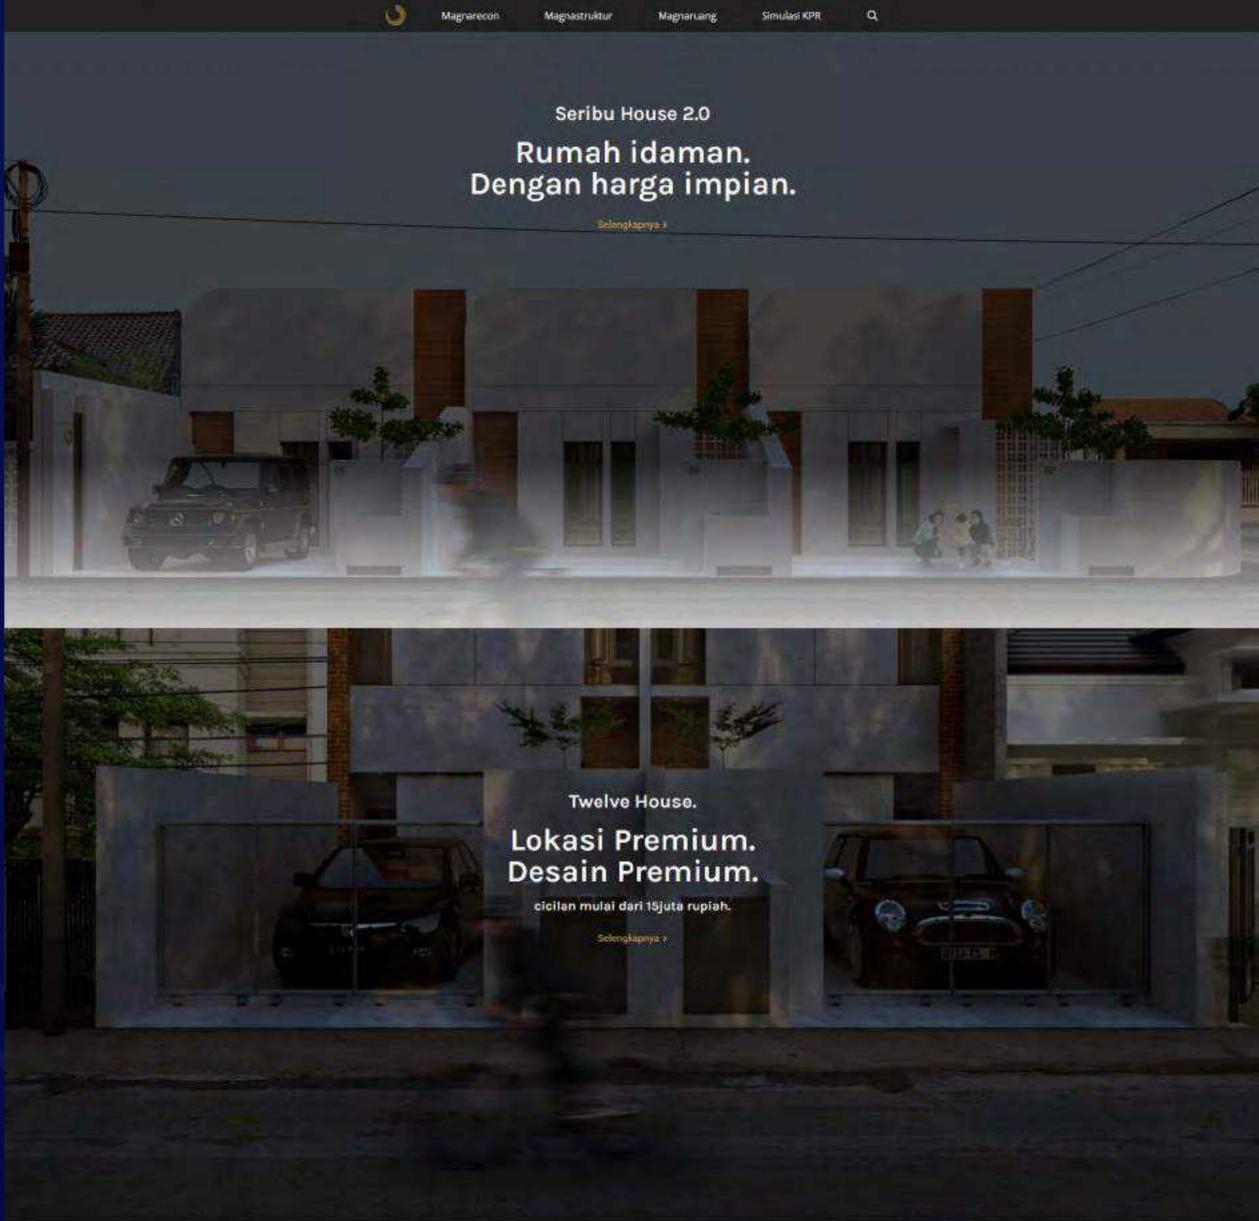

Rumah Kos Konsumen : Ary Lokasi ; Jatinangor, Jawa Barat Proses : Moodboard, Preliminary Design, Gambar Detail (DED) Status : Sedang dikerjakan

Seribu House 2.0 Lokasi : Bojong Sari, Kota Depok Stasiun terdekat Citayam Fasad : Keramik motif kayu Pondasi : Batu Kali Atap : Rangka Baja dan Spandek Plafon : Gypsum Lantai : Keramik Dinding : Bata ringan, Plester aci Pintu dan Jendela : Alumuniun dan Multipleks HPL

Sielengkapnya >

Bangun dan Desain Magnastriktur Magmanuang

Twelve House Lokasi : Rawa Belong, Jakarta Barat Stasiun terdokat : Palmerah Fasad : Bata ekspos dan acian (industrial) Pondasi : Batu Kali dan Tapak Atap : Rangka Baja dan Spandek Berpasir Plafon : Gypsum Lantai : Granit Tife Dinding : Bata ringan, Plester aci. Pintu dan Jendela : Alumunium, Solid kayu (Utama), dan Multipleks HPL. Snlengiaphya 7