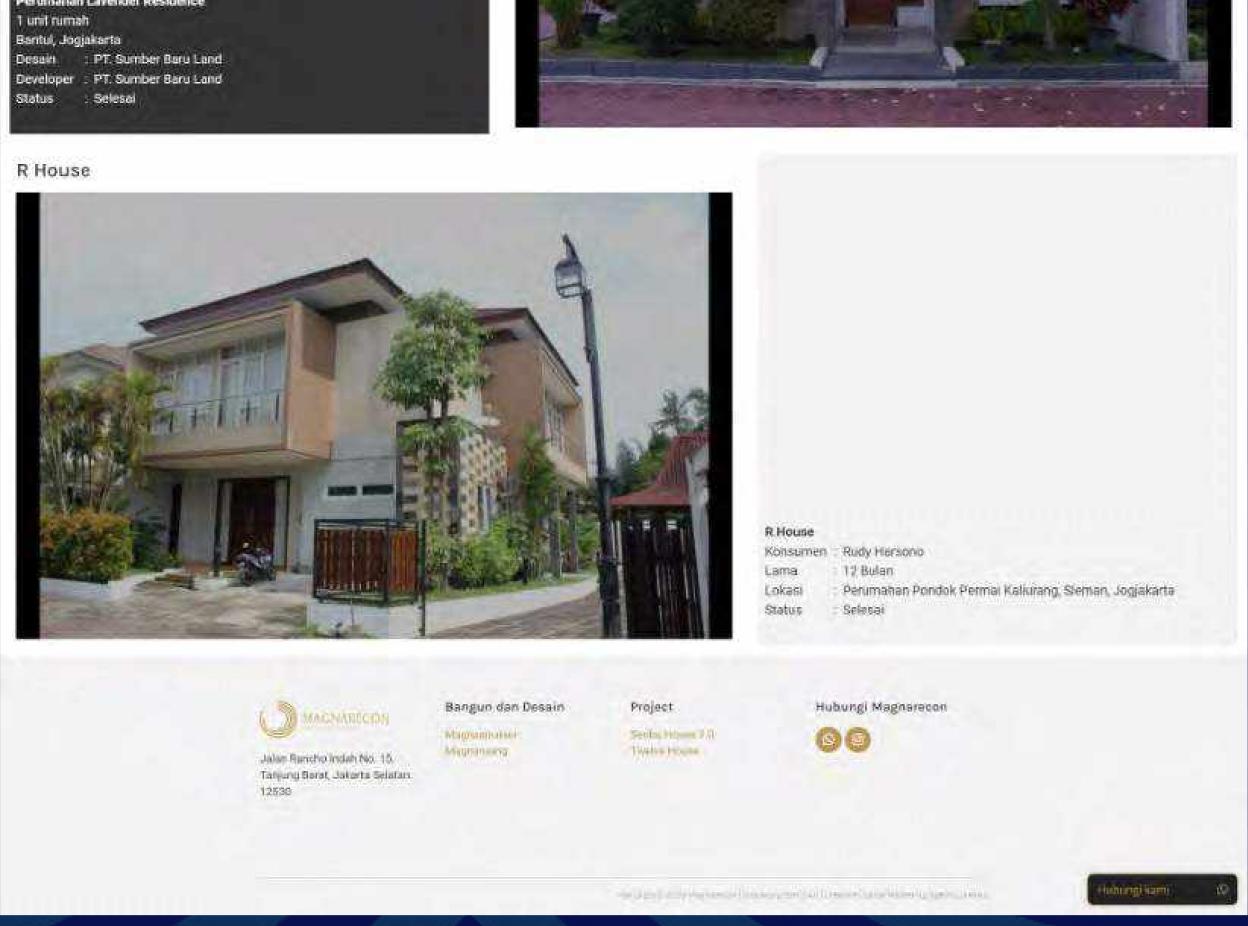

Rumah Kos Konsumen : Ary Lokasi ; Jatinangor, Jawa Barat Proses : Moodboard, Preliminary Design, Gambar Detail (DED) Status : Sedang dikerjakan

Seribu House 2.0 Lokasi : Bojong Sari, Kota Depok Stasiun terdekat Citayam Fasad : Keramik motif kayu Pondasi : Batu Kali Atap : Rangka Baja dan Spandek Plafon : Gypsum Lantai : Keramik Dinding : Bata ringan, Plester aci Pintu dan Jendela : Alumuniun dan Multipleks HPL