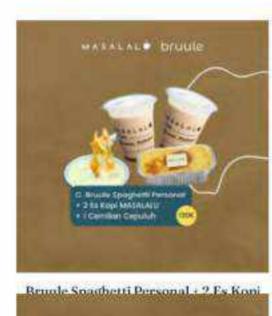

Menampilkan semua 15 hasil

Bruule Spaghetti Personal + 2 Es Kopi MASALALU + 1 CEMILAN Cepuluh PPKM Rp 130.000

Es Kopi Vanilla Minuman Rp 24.000

Tempatnya cukup luas, ada yang Indoor, outdoor terus ada yg di lantai atasnya juga. Untuk hargamakanan minumannya bervariatif dan cukup bersaing dengn tempat kopi yg lain. Untuk segi rasa kopinya enak apalagi menu signaturenya "kopi masalalu". Yuk cobain -Teuka Hashalah, Local Builde

> Brunle Spaghetti Personal + 2 Es Kopi MASALALU PPKM Rp 100,000

Minuman Rp 24.000

Bruule Spaghetti Personal + Es Kopi MASALALU PPKM Rp 79.000

Minuman Rp 26.000

website

www.masalalu.id

BERANDA TENTANG AKU KONTAK AKU KABAR DARIKU