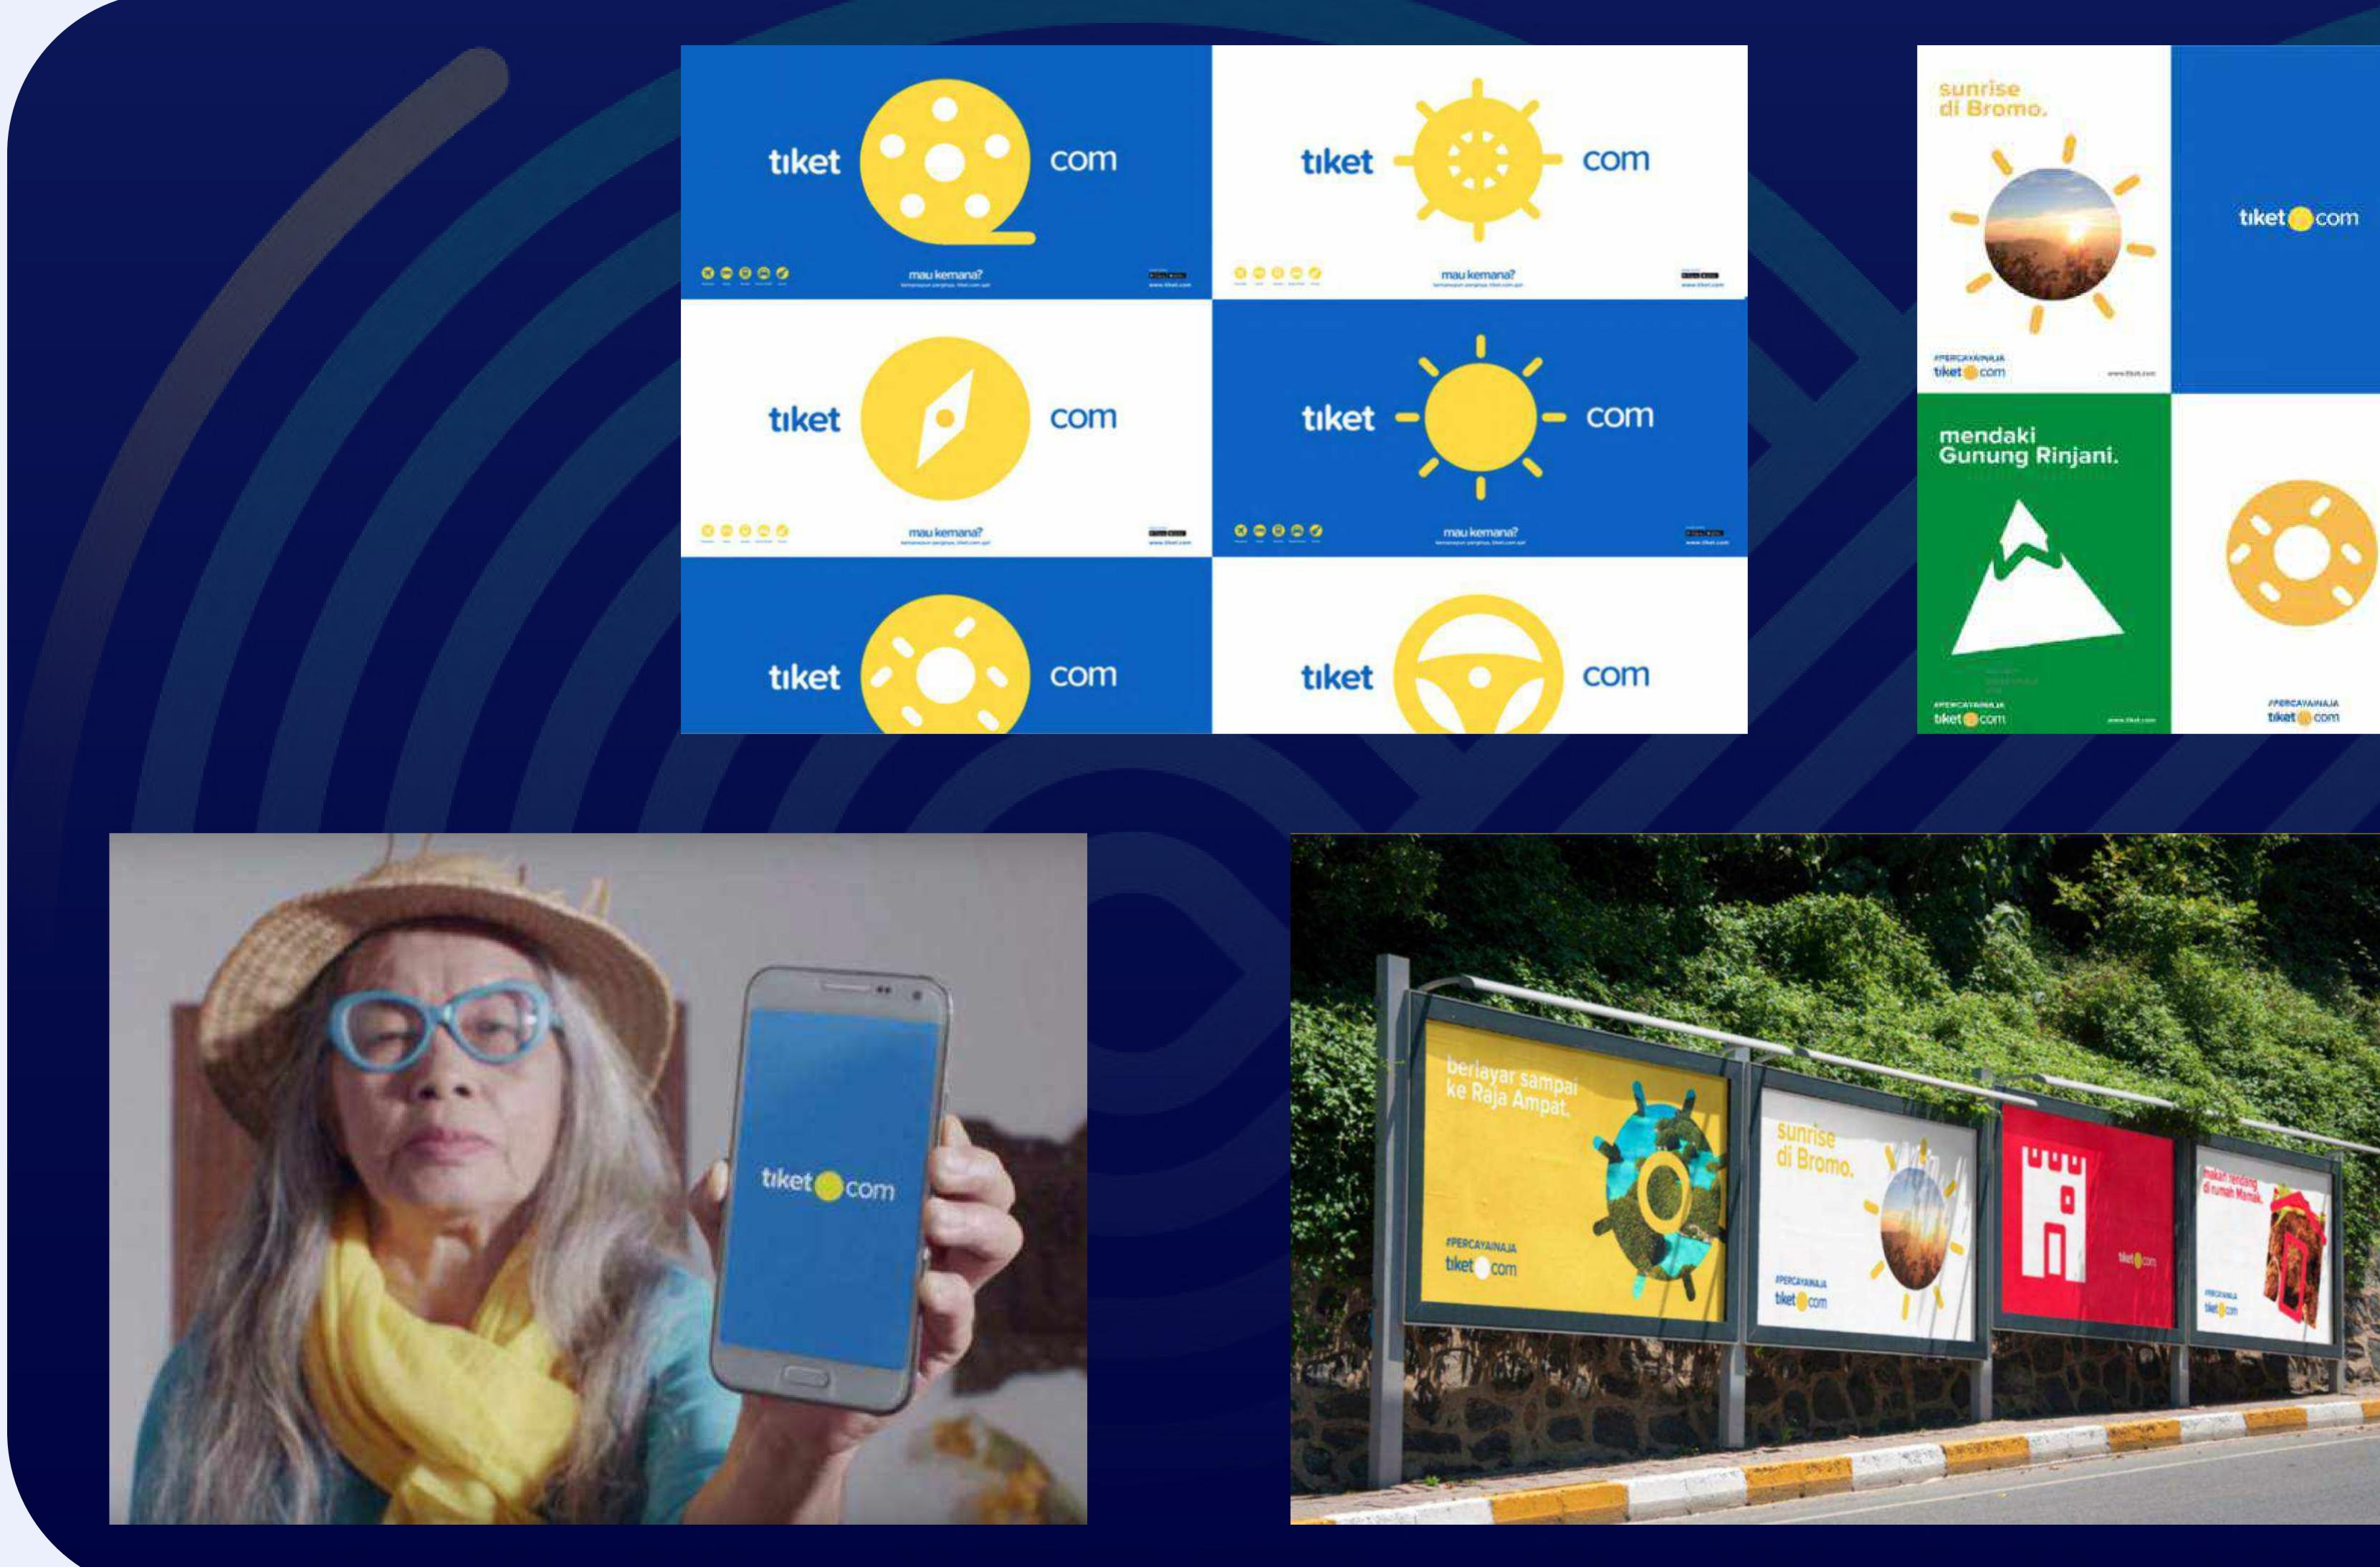

### Universitas Mercu Buana

Universitas Mercu Buana is a top 5 Private University in Jakarta & top 10 in Indonesia that organizes "Tridharma Perguruan Tinggi" namely education, research, and community service. Since December 2016 Universitas Mercu Buana has obtained Higher Education Institution Accreditation (AIPT) with a rating of "A" from Badan Akreditasi Nasional Perguruan Tinggi (BAN-PT). We proudly help them in redefining their marketing approach. From redesigning the online presence to supporting them in acquiring new students.

Second Guidelines and Marketing Blueprint

Student's acquisition strategy and execution

Revamp the website and online presence

SPENT 10 billion On Optimization

GENERATED 1 trilion In Revenue

"It's great to have a partner like SAB which can accommodate our needs and suit our strategy in a dynamic market. SAB sinks significantly our marketing cost and thereby boosts our annual revenue. We are eager to continue our partnership with SAB!"