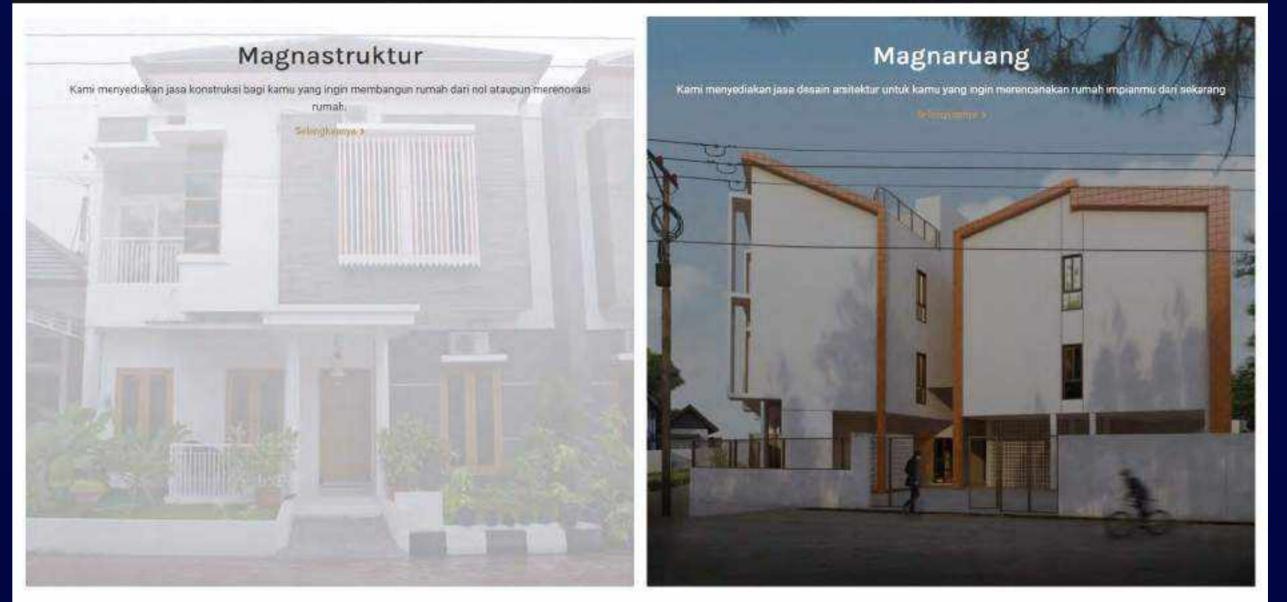

Sielengkapnya >

Bangun dan Desain Magnastriktur Magmanuang

Twelve House Lokasi : Rawa Belong, Jakarta Barat Stasiun terdokat : Palmerah Fasad : Bata ekspos dan acian (industrial) Pondasi : Batu Kali dan Tapak Atap : Rangka Baja dan Spandek Berpasir Plafon : Gypsum Lantai : Granit Tife Dinding : Bata ringan, Plester aci. Pintu dan Jendela : Alumunium, Solid kayu (Utama), dan Multipleks HPL. Snlengiaphya 7